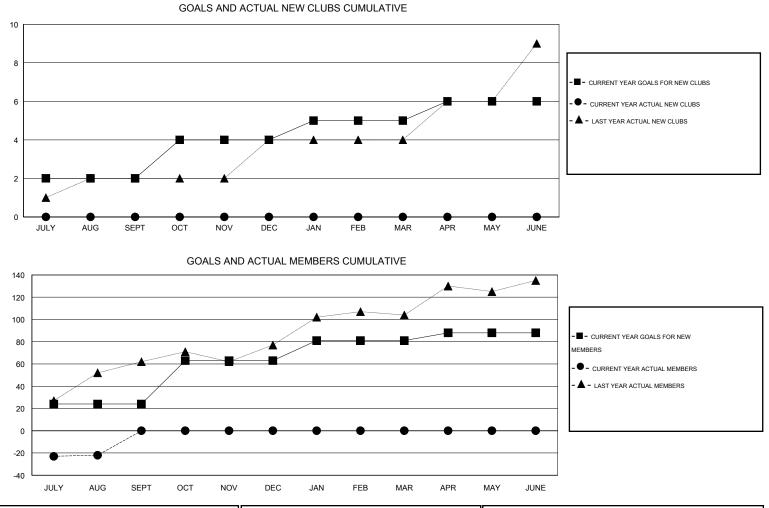

## GMT: Amarpreet Sembi

GMT CA 6-Afi

| Clubs                       |                  |           |                  |                  | Members<br>RESULTS FOR 2016-2017 |                    |                                     |                    |                  |
|-----------------------------|------------------|-----------|------------------|------------------|----------------------------------|--------------------|-------------------------------------|--------------------|------------------|
| RESULTS FOR 2016-2017       |                  |           |                  |                  |                                  |                    |                                     |                    |                  |
| QUARTER                     | NEW CLUB<br>GOAL | NEW CLUBS | DROPPED<br>CLUBS | NET<br>GAIN/LOSS | QUARTER                          | NEW MEMBER<br>GOAL | CHARTER AND<br>NEW MEMBERS<br>ADDED | DROPPED<br>MEMBERS | NET<br>GAIN/LOSS |
| JULY/AUG/SEPT               | 2                | 0         | 1                | -1               | JULY/AUG/SEPT                    | 24                 | 15                                  | 37                 | -22              |
| OCT/NOV/DEC                 | 2                | 0         | 0                | 0                | OCT/NOV/DEC                      | 39                 | 0                                   | 0                  | 0                |
| JAN/FEB/MAR<br>APR/MAY/JUNE | 1<br>1           | 0<br>0    | 0                | 0<br>0           | JAN/FEB/MAR<br>APR/MAY/JUNE      | 18<br>7            | 0                                   | 0<br>0             | 0                |